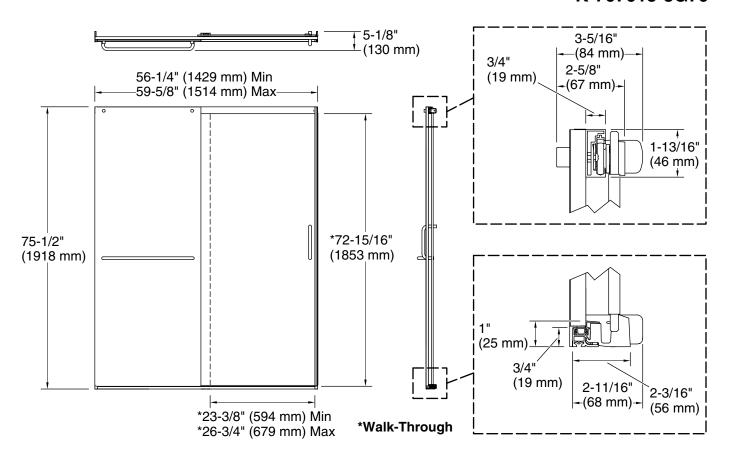

#### Installation

- Fits opening widths 56-1/4" 59-5/8" (1429 1514 mm).
- 75-1/2" (1918 mm) tall, with a lofty 72-11/16" (1846 mm) minimum head clearance.
- 3-3/8" (86 mm) width adjustment.
- Out-of-plumb adjustability simplifies installation.
- Door can be installed to open to the left or right to suit your bathroom lavout.
- For residential use only.
- Not for use in hospitality.

### **Technical Information**

All product dimensions are nominal.

Installation type: For shower base installation

Opening Width - 56-1/4" (1429 mm)

Min:

Opening Width - 59-5/8" (1514 mm)

Max:

Walk-through - Min: 23-3/8" (594 mm)
Walk-through - Max: 26-3/4" (679 mm)
Base-To-Wall 1/2" (13 mm)

Radius - Max:

Glass thickness: 5/16" (8 mm)
Glass coating: CleanCoat®